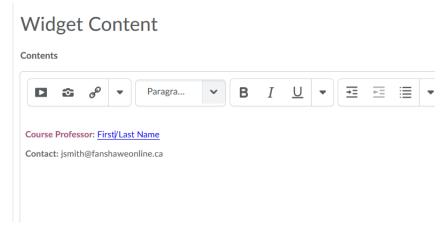

#### Setting up your gradebook

Choose the Content tab at the top

Add your information using the text editor box

Click Save and Close at the bottom of the page

Return to your course homepage to view your changes.