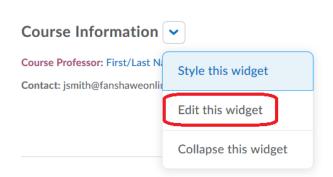

## **Editing a Widget**

Click the drop down arrow next to the name to access the widget menu

Choose the menu option Edit this widget