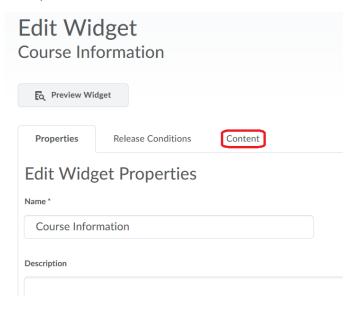

#### Setting up your gradebook

Choose the Content tab at the top

Add your information using the text editor box

Click Save and Close at the bottom of the page

Return to your course homepage to view your changes.